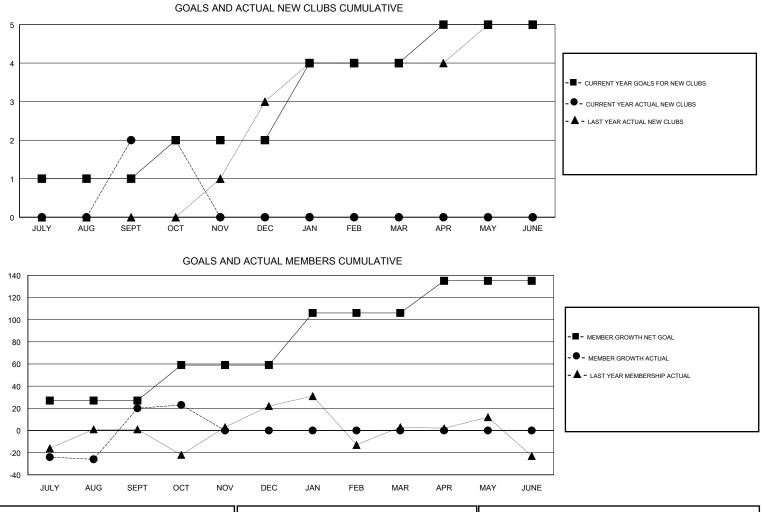

## GMT CA

| Clubs                 |               |           |               | Members               |                           |                         |                                                    |
|-----------------------|---------------|-----------|---------------|-----------------------|---------------------------|-------------------------|----------------------------------------------------|
| RESULTS FOR 2017-2018 |               |           |               | RESULTS FOR 2017-2018 |                           |                         |                                                    |
| QUARTER               | NEW CLUB GOAL | NEW CLUBS | DROPPED CLUBS | QUARTER               | MEMBER GROWTH NET<br>GOAL | MEMBER GROWTH<br>ACTUAL | DROPPED<br>MEMBERS ACTUAL<br>(including transfers) |
| JULY/AUG/SEPT         | 1             | 2         | 0             | JULY/AUG/SEPT         | 27                        | 128                     | 80                                                 |
| OCT/NOV/DEC           | 1             | 0         | 0             | OCT/NOV/DEC           | 32                        | 30                      | 18                                                 |
| JAN/FEB/MAR           | 2             | 0         | 0             | JAN/FEB/MAR           | 47                        | 0                       | 0                                                  |
| APR/MAY/JUNE          | 1             | 0         | 0             | APR/MAY/JUNE          | 29                        | 0                       | 0                                                  |